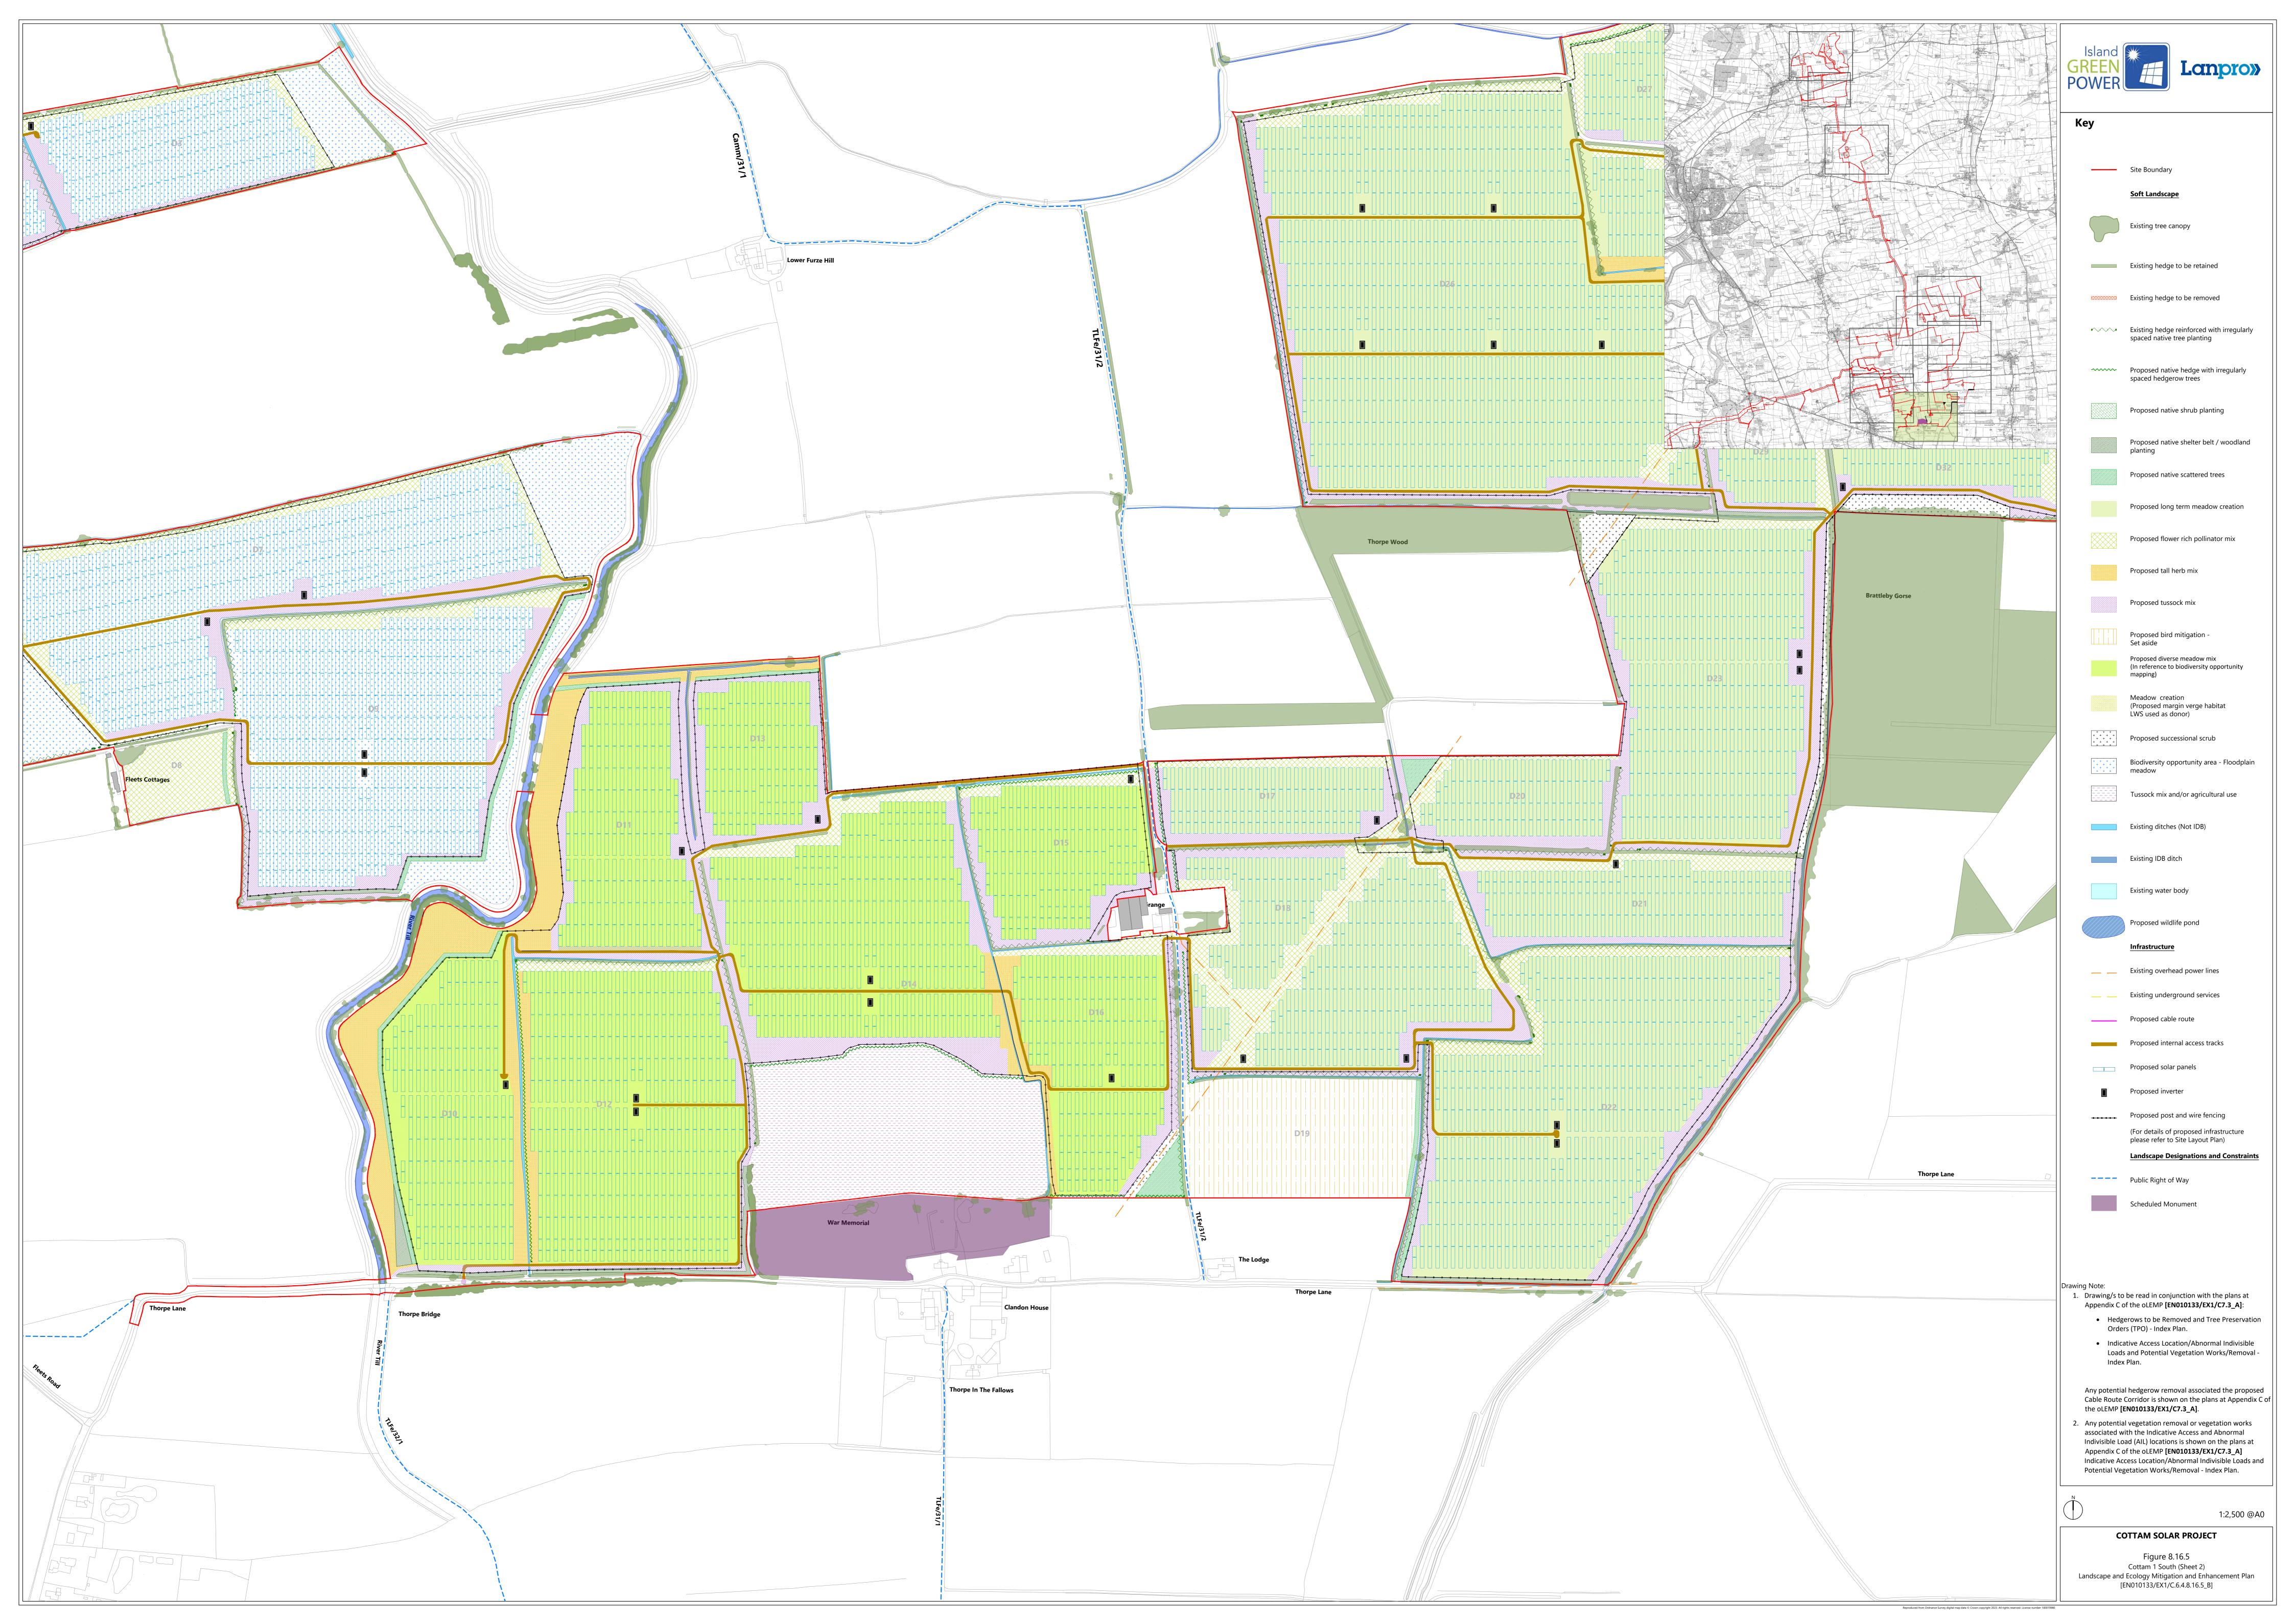

## Environmental Statement Figure 8.16.5: Landscape and Ecology Mitigation and Enhancement Plan - Cottam 1 South (Sheet 2) Revision B

Prepared by: Lanpro Services August 2024

PINS reference: EN010133 Document reference: DEC/C6.4.8.16.5\_B

## Schedule of Changes

| Figure Reference | Page | Description of Changes                                                                                                                            | Reason for Revision           |
|------------------|------|---------------------------------------------------------------------------------------------------------------------------------------------------|-------------------------------|
| Figure 8.16.5    | 3    | Change in treatment of field to<br>the north of Thorpe in Fallows<br>from 'Proposed solar panels' to<br>'Tussock mix and/or<br>agricultural use'. | Request by Secretary of State |
|                  |      | Additional of 'proposed native<br>hedge' along northern<br>boundary of field to the north<br>of Thorpe in Fallows.                                |                               |
|                  |      | Removal of internal access<br>track from field to the north of<br>Thorpe in Fallows.                                                              |                               |